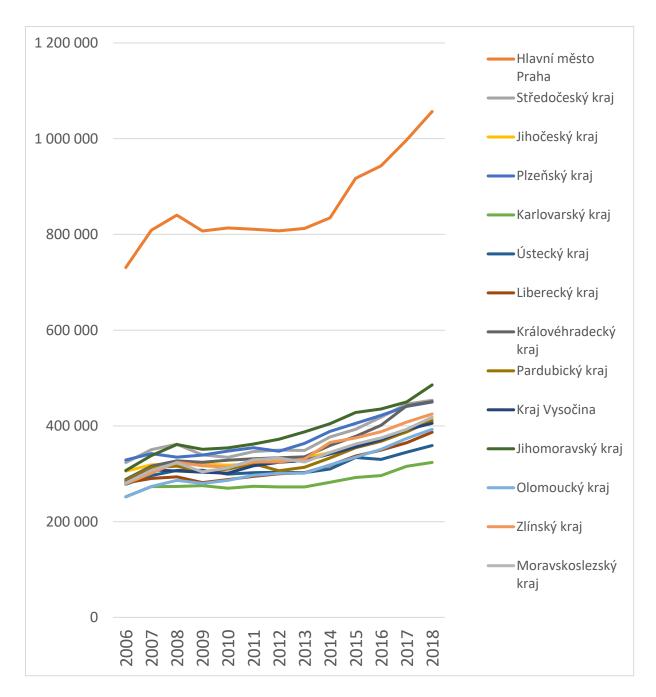

Source: Database of national annual accounts, CZSO, table REG\_HDP\_O, situation on 28 September 2020.

We can see that, in 2018, average per capita accounted for approximately half a million CZK of gross value added. The figure expressed in absolute terms is important because the volume of production, which is subsequently a source of distribution and redistribution, determines the standard of living of the population. The following graph 1.7 shows the nominal development of GDP in individual regions.

**Graph 1.7** Regional GDP per capita, current prices, CZK

Source: Database of national annual accounts, CZSO, table REG\_HDP\_O, situation on 28 September 2020.

The data in graph 1.7 is related to the number of inhabitants. Thus, the absolute size of the given region does not play any role. The significantly deviating developments in the capital city of Prague, caused by a number of various factors, including factors of a rather statistical nature (resulting from the survey methodology), is not surprising. While regional GDP is calculated per capita, workers who commute daily to the capital also contribute to the creation of GDP. This commuting, particularly from the Central Bohemian region, but also from Pilsen or Liberec regions, for example, happens on a mass scale.

More interesting are the differences between other regions, which are not negligible. The leading position among regions beyond Prague has long been held by the Pilsen region and the Central Bohemian region, which have been overtaken by the Southern Moravia region in recent years. On the other hand, the Karlovy Vary region has been on the bottom for a long time, followed by the Ústí region. It is necessary to consider that GDP is not just a fictitious macroeconomic number. With respect to the retirement income, it represents an indicator that is subsequently used to finance final consumption expenditure and investments. Simply put, it can be stated that a lower level of regional GDP can subsequently lead to a lower level of final consumption and thus to a lower standard of living for the local population.