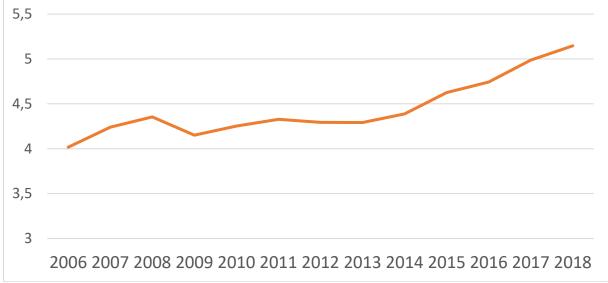

For better clarity, we can look at the economic development in the stated period by year-on-year indices, constructed from the development of GDP at constant prices (Graph 1.2). In 2006 and 2007, GDP grew at a year-on-year rate of 6%, in 2009, there was a year-on-year decrease of almost 5% (exactly by 4.7%). The 2% year-on-year growth in 2010 and 2011 was replaced by a slight year-on-year decline in 2012 (-0.8%), stagnation in 2013 and further year-on-year growth of between 2-5% in the period 2014-2018.

**Graph 1.2** Development of the Czech Republic's gross domestic product, constant prices 2015, year-on-year indices

Source: Database of national annual accounts, CZSO, table M000101d, situation on 28 September 2020.