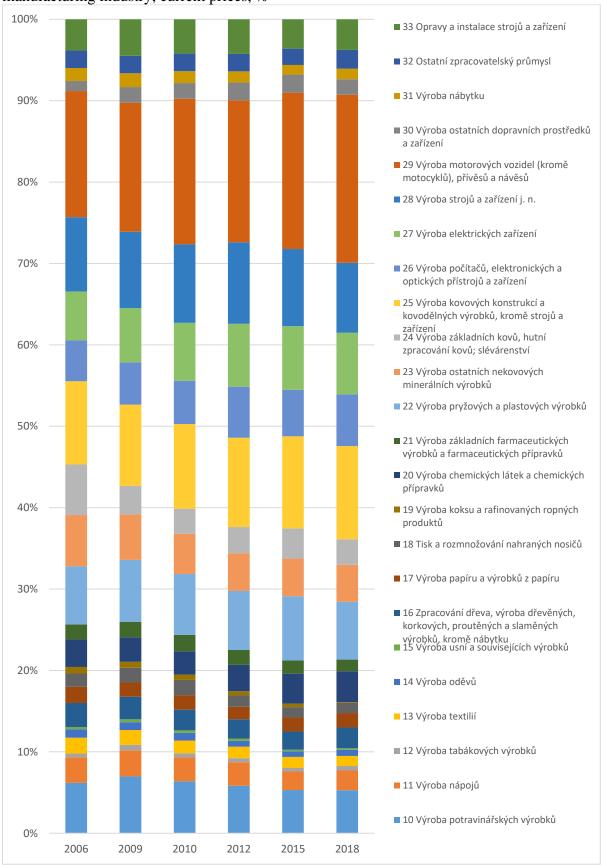

Graph 1.6 shows us the development of the sectoral structure of individual branches of the manufacturing industry (the share of individual branches in gross value added). The share of the most important sector, i.e. the production of motor vehicles, is constantly growing in 2006–2018, from 15% in 2006 to 22% in 2018. If we consider that the Czech manufacturing industry in the total gross value added of the Czech Republic in 2018 accounted for about a quarter, meaning that a single sector accounts for almost six percent of total GVA. From 2009 to 2018, the share of the food industry decreased slightly, while between 2015 and 2018 the decline stopped.

**Graph 1.6** Development of the sectorial structure of Czech Republic's gross value added in manufacturing industry, current prices, %

Source: Database of national annual accounts, CZSO, table TB0001B1Ga, situation on 28 September 2020.

- 10 Manufacture of food products,
  - 11 Manufacture of beverages,
  - 12 Manufacture of tobacco products,
  - 13 Manufacture of textiles,
- 14 Manufacture of wearing apparel,
  - 15 Manufacture of leather and related products,
- 16 Manufacture of wood and of products of wood and cork, except furniture; manufacture of articles of straw and plaiting materials,
  - 17 Manufacture of paper and paper products,
    - 18 Printing and reproduction of recorded media,
    - 19 Manufacture of coke and refined petroleum products,
- 20 Manufacture of chemicals and chemical products,
- 21 Manufacture of basic pharmaceutical products and pharmaceutical preparations,
  - 22 Manufacture of rubber and related products,
- 23 Manufacture of other non-metallic mineral products,
  - 24 Manufacture of basic metals, metal production; casting,
- 25 Manufacture of fabricated metal products, except machinery and equipment,
- 26 Manufacture of computer, electronic and optical products,
  - 27 Manufacture of electrical equipment,
- 28 Manufacture of machinery and equipment n.e.c.,
- 29 Manufacture of motor vehicles (except motorcycles), trailers and semi-trailers,
- 30 Manufacture of other transport equipment,
- 31 Manufacture of furniture,
- 32 Other manufacturing
  - 33 Repair and installation of machinery and equipment