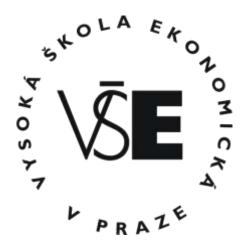

#### 1.1 Overall development of the Czech Republic's gross domestic product

Graph 1 shows the development of the gross domestic product (GDP) of the Czech Republic in the period 2006–2018. To adjust for the development of the price level, the values are expressed in constant prices from 2015. Graph 1.1 shows relatively fast GDP growth between 2006 and 2008, a subsequent decline in 2009, a slight increase in 2010 and 2011, followed by another slight recession in 2012 –2013. From 2014 to 2018, we then observe relatively strong economic growth. Supporting table data for graphic outputs in this chapter are given in the annexes.

Graph 1.1 Development of the Czech Republic's gross domestic product, constant prices 2015, trillions of CZK

5.5

Source: Database of national annual accounts, CZSO, table M000101c, situation on 28 September 2020.

For better clarity, we can look at the economic development in the stated period by year-on-year indices, constructed from the development of GDP at constant prices (Graph 1.2). In 2006 and 2007, GDP grew at a year-on-year rate of 6%, in 2009, there was a year-on-year decrease of almost 5% (exactly by 4.7%). The 2% year-on-year growth in 2010 and 2011 was replaced by a slight year-on-year decline in 2012 (-0.8%), stagnation in 2013 and further year-on-year growth of between 2-5% in the period 2014-2018.