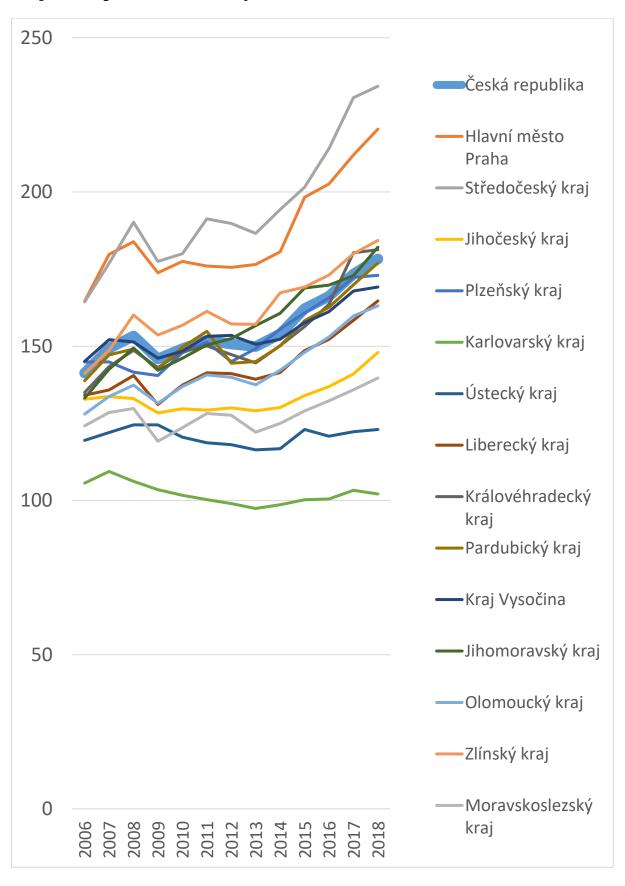

In graph 1.8 we can see the development of total regional GDP at constant prices. In this graph, we can notice a completely different development between individual regions. The Czech Republic as a whole was at 141% of 1995 and, twelve years later, at 178% of 1995. The development of other regions was very uneven. Between 1995 and 2006, the capital city of Prague and the Central Bohemia region were the fastest developing, growing by about 65% at constant prices. Their development then accelerated further in 2006–2018, when the Central Bohemia region reached in 2018 in real terms 234% of the value of 1995 and even outpaced the growth of the City of Prague with its 220% of the value of 1995. On the other hand, the Karlovy Vary region fell from 106% of the 1995 value achieved in 2006 to 102% of 1995 in 2018. In other words, there was practically no economic growth in Karlovy Vary region in the past 27 years, while the Central Bohemia region has grown by an average of 3.2% per year (this average also includes periods of various economic recessions!). If we take into account that the Karlovy Vary region has long been the poorest region, it means that there is practically no convergence of regions within the Czech Republic, on the contrary, regions diverge relatively strongly (richer regions grow faster). Karlovy Vary region is followed by the Ústí region, which in 2018 reached 123% of the 1995 value (which means an average annual growth of less than one percent), but there has been virtually no growth since 2006, when it was on 120% of the 1995 value. The third worst region in terms of overall development since 1995 is the Moravian-Silesian region (124% of the 1995 value in 2006 and 140% in 2018).

Graph 1.8 Regional GDP, constant prices, 1995=100

Source: Database of national annual accounts, CZSO, table REG\_HDP\_SC\_V, situation on 28 September 2020.

Czech Republic
City of Prague,
Central Bohemia region,
South Bohemian region,
Pilsen region,
Karlovy Vary region,
Ústí region,
Liberec region,
Hradec Králové region,
Pardubice region,
Vysočina region,
Southern Moravia region,
Olomouc region,
Zlín region,