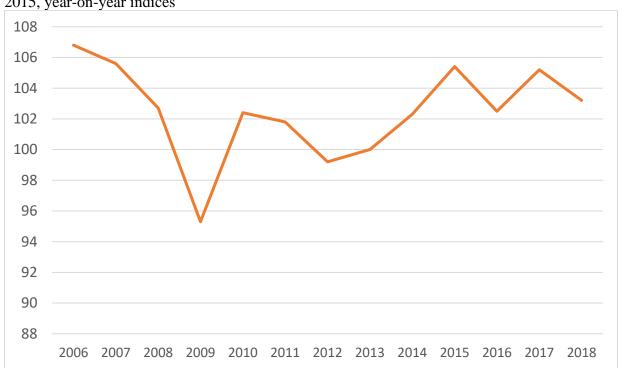

#### 1.2 Development of gross domestic product by sectors

In Graph 1.3, we can observe the development of GDP by sector. This time, the values are given in current prices and thus include both the development of real production and the development of the price level. It can be seen that the total value of GDP in the period 2009–2012 and in nominal terms stagnated. The most important sector is the manufacturing sector (NACE C), whose nominal amount reached CZK 821 billion in 2006 and CZK 1,228 billion in 2018. We will come back to the manufacturing industry in more detail later. The only sector that achieved a nominal decline between 2006–2008 was the mining and quarrying sector (NACE B), with a decrease from CZK 41 billion in 2006 to CZK 33 billion in 2018. On the other hand, the health and social care sector (increase from CZK 119 billion in 2016 to CZK 226 billion in 2018), the education sector (from CZK 130 billion in 2016 to CZK 217 billion in 2018), and the financial and insurance sectors (from CZK 99 billion in 2016 to CZK 209 billion in 2018).

A more accurate idea of the development of the sectoral structure of the economy is then obtained based on a structural graph (Graph 1.4).

**Graph 1.3** Development of the sectorial structure of Czech Republic's gross value added, current prices, trillions of CZK

In Graph 1.4, we can observe the development of the share of individual sectors (in the roughest breakdown according to the sections of the CZ-NACE classification) in selected years in the period 2006–2018. We can see that in the given period we do not follow a clear trend in the development. The most important sector is the manufacturing sector (NACE C). The share of the manufacturing industry decreased relatively significantly between 2006 and 2009, then grew very significantly between 2010 and 2015, only to decline slightly again in the period 2015–2018. The share of energy industry (NACE D) increased between 2006 and 2009, then decreased slightly from 2012 to 2018. Between 2006 and 2020, the share of the health and social care sector increased.