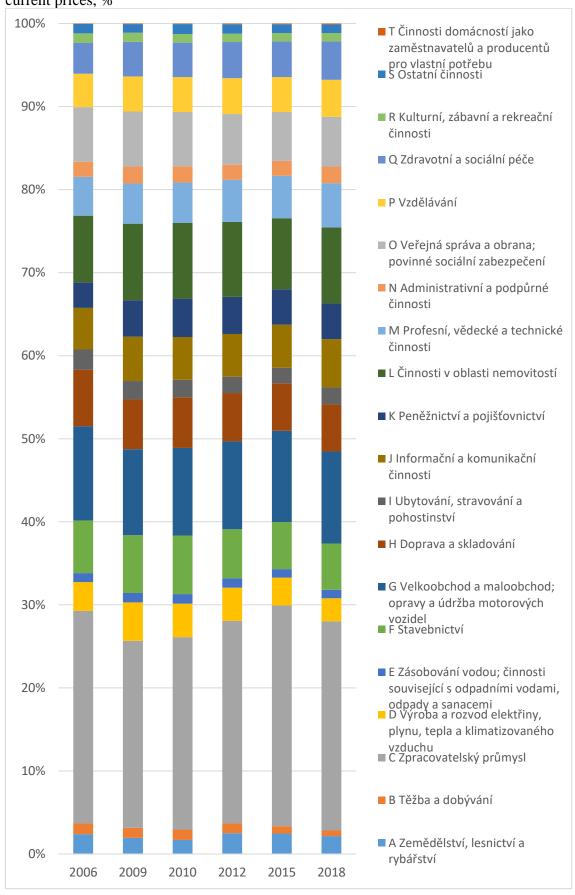

A more accurate idea of the development of the sectoral structure of the economy is then obtained based on a structural graph (Graph 1.4).

**Graph 1.3** Development of the sectorial structure of Czech Republic's gross value added, current prices, trillions of CZK

Source: Database of national annual accounts, CZSO, table M000104a, situation on 28 September 2020.

... Agriculture, forestry and fishing, B Mining and quarrying, C Manufacturing,

D Electricity, gas, steam and air conditioning supply, E Water supply; sewerage; waste management and remediation activities,

F Construction,

G Wholesale and retail trade; repair of motor vehicles and motorcycles,

H Transporting and storage, I Accommodation and food service activities,

J Information and communication,

K Financial and insurance activities,

L Real estate activities,
M Professional, scientific and technical activities,

N Administrative and support service activities,
O Public administration and defence; compulsory social security,
P Education,

Q Human health and social work activities,

R Arts, entertainment and recreation,

S Other services activities,

T Activities of households as employers; undifferentiated goods - and services - producing activities of households for own use

**Graph 1.4** Development of the sectorial structure of Czech Republic's gross value added, current prices, %

Source: Database of national annual accounts, CZSO, table M000104a, situation on 28 September 2020.

Agriculture, forestry and fishing,

B Mining and quarrying,

C Manufacturing,

D Electricity, gas, steam and air conditioning supply,

E Water supply; sewerage; waste management and remediation activities,

F Construction,

G Wholesale and retail trade; repair of motor vehicles and motorcycles,

H Transporting and storage,

I Accommodation and food service activities,

J Information and communication,

K Financial and insurance activities,

L Real estate activities.

M Professional, scientific and technical activities,

N Administrative and support service activities,

O Public administration and defence; compulsory social security,

P Education,

In Graph 1.4, we can observe the development of the share of individual sectors (in the roughest breakdown according to the sections of the CZ-NACE classification) in selected years in the period 2006–2018. We can see that in the given period we do not follow a clear trend in the development. The most important sector is the manufacturing sector (NACE C). The share of the manufacturing industry decreased relatively significantly between 2006 and 2009, then grew very significantly between 2010 and 2015, only to decline slightly again in the period 2015–2018. The share of energy industry (NACE D) increased between 2006 and 2009, then decreased slightly from 2012 to 2018. Between 2006 and 2020, the share of the health and social care sector increased.