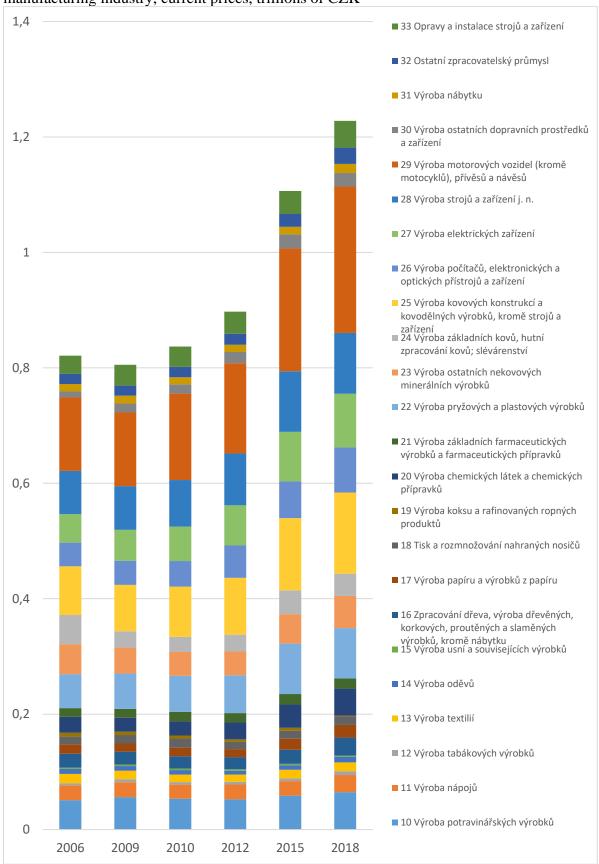

Now, let us take a closer look at the development of the manufacturing industry. In Graph 1.5, we see the development of individual sectors belonging to the manufacturing industry (in the two-digit classification of the CZ-NACE classification). The most important manufacturing sector is Manufacture of motor vehicles (except motorcycles), trailers and semi-trailers (NACE 29). In addition, the value of gross value added at current prices doubled from CZK 127 billion in 2006 to CZK 253 billion in 2018. Probably in connection with developments in this sector, the Machinery and equipment manufacturing sector is also growing (from CZK 75 billion in 2006 to CZK 106 billion in 2018), Manufacture of electrical equipment (from CZK 49 billion in 2006 to CZK 93 billion in 2018), and Manufacture of rubber and plastic products (from CZK 59 billion in 2006 to CZK 87 billion in 2020). On the other hand, textiles, clothing and leather production sectors (NACE 13–15) are stagnating, whose gross value added in nominal terms in 2018 remained at the level of 2006.

**Graph 1.5** Development of the sectorial structure of Czech Republic's gross value added in manufacturing industry, current prices, trillions of CZK

Source: Database of national annual accounts, CZSO, table TB0001B1Ga, situation on 28 September 2020.

10 Manufacture of food products,

- 11 Manufacture of beverages,
- 12 Manufacture of tobacco products,
- 13 Manufacture of textiles,
- 14 Manufacture of wearing apparel,
  - 15 Manufacture of leather and related products,
  - 16 Manufacture of wood and of products of wood and cork, except furniture; manufacture of articles of straw and plaiting materials,
- 17 Manufacture of paper and paper products,
  - 18 Printing and reproduction of recorded media,
  - 19 Manufacture of coke and refined petroleum products,
  - 20 Manufacture of chemicals and chemical products,
  - 21 Manufacture of basic pharmaceutical products and pharmaceutical preparations,
    - 22 Manufacture of rubber and related products,
    - 23 Manufacture of other non-metallic mineral products,
      - 24 Manufacture of basic metals, metal production; casting,
  - 25 Manufacture of fabricated metal products, except machinery and equipment, 26 Manufacture of computer, electronic and optical products,

    - 27 Manufacture of electrical equipment,
    - 28 Manufacture of machinery and equipment n.e.c.,
- 29 Manufacture of motor vehicles (except motorcycles), trailers and semi-trailers,
  - 30 Manufacture of other transport equipment,
- 31 Manufacture of furniture,
  - 32 Other manufacturing
    - 33 Repair and installation of machinery and equipment